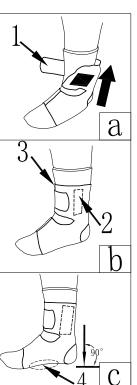

Note1: please put on socks before wearing Ankle Brace.

**STEP 1:**Loosen the strap#1, put the foot into the holder facing the bandage (Fig

STEP 2:Adjust the airbag #2 and #3 of the retainer so that the airbag is located medial and lateral to the ankle (Fig b)

STEP 3: Stand your feet on the floor, adjust the arch air bag 4 so that it is under the arch, and then tie the strap#1 (Fig c).

Note 2: the straps should not be too tight. Please adjust the length of the strap as needed