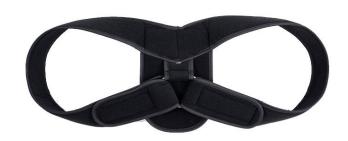

#### **Product overview**

1)Product name: SIMPLE Clavicle Support E7

2)Product model: 52301

3)Product specification: S, M, L

4)Product Structure:

The product is made of sponge, nylon, stainless steel, not connected with the medical devices used in the body, non-sterile supply.

5)Operating principle:

The product is designed with light weight and is convenient to use and comfortable to wear. The product is suitable for various purposes, and is convenient to wear and remove.

6) Scope of application:

For external fixation of injuries such as fractures or soft tissues.