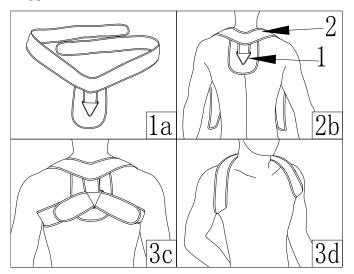

#### **APPLICATION INSTRUCTIONS**

STEP 1: open the product (Fig 1a).

**STEP2:** place the retainer 2 on the back of the shoulder, and the metal triangle buckle 1 pair the quasi-spine (Fig 2b).

**STEP 3:** refasten the fixed strap 2 through the triangular buckle 1 according to your wearing comfort (Fig 3c~3d).