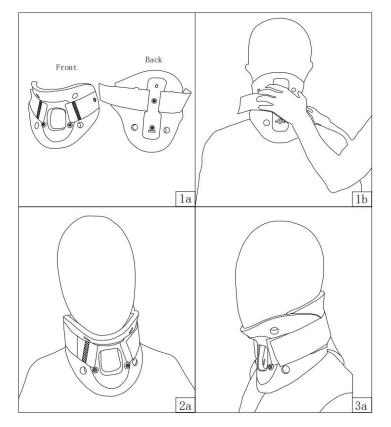

APPLICATION INSTRUCTIONS STEP 1: Insert the back piece neck brace carefully into the back neck.(Fig 1a、1b)

### STEP 2:

The jaw pad of the front neck support is fitted to the jaw, the front piece is pressed against the back piece, and the Velcro is fixed.(Fig. 2a)

STEP 3:

Check whether the product is worn correctly and comfortably. (Fig 3a)