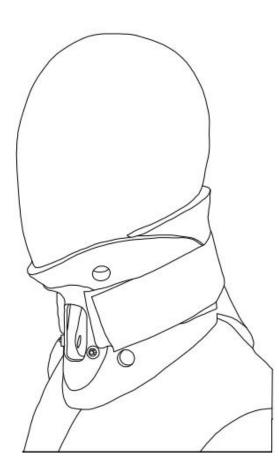

properly save the manual for future reference.

Product overview

1)Product name: SIMPLE Cervical Collar C1

2)Product model: 51002

3)Product specification: S, M, L

4)Product Structure:

The product is usually made of polymer materials, fabrics, metals and other materials.

5)Operating principle:

The product adopts a streamlined and lightweight design, conforming to biomechanical and ergonomic design. Special curved cutting, so that the neck has a full range of stability and comfort. The multi-point support force is uniform, as if tailor-made comfort.

6)Intended Use:

Used for neck repositioning fixation.

7)Adaptation disease:

It is suitable for the prevention and auxiliary treatment of cervical spondylosis, cervical muscle strain and other cervical spine syndromes and neck fixation during the rehabilitation period after cervical spondylosis.

Product features and performance description

1) Product features and storage conditions

【 Product features 】 Safe, environmental protection, light weight, with air holes, comfortable and convenient to wear.