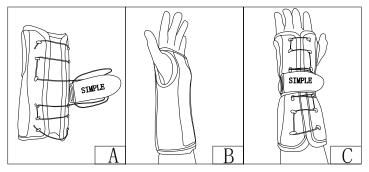

### STEP 1.

Remove all the straps of the wrist joint retainer and reach into the wrist joint retainer (Figure A&B).

#### STEP 2.

Tighten the straps, adjust the straps according to comfort and support, and, if necessary, adjust the protective lining when tightened.(Figure C).

Note: If worn too tightly, it may cause skin irritation or pressure. Please consult before wearing and wear under the guidance of a doctor.