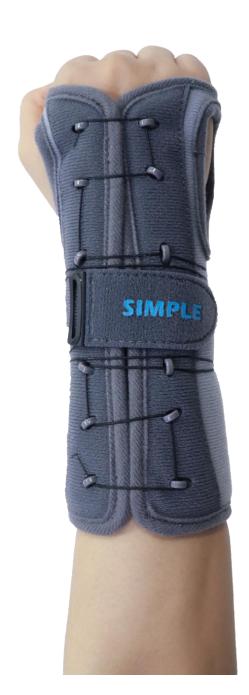

#### **Product overview**

1)Product name: SIMPLE Wrist brace W3

2)product model: 42001 3)Product specification: XS,S,L

4)Product Structure:

The wrist fixed support mainly by breathable soft material, aluminum alloy, plastic parts, fixed belt

5)Operating principle:

The lightweight design of the product enhances patient comfort through supports and breathable and soft fabrics. The support piece fits the wrist contour, so that the wrist and guard have proper support and protection. Help relieve wrist muscle and joint pain, provide support and protection for injured wrists, avoid re-injury, and effectively ensure that patients get a good recovery.

# **Product features and performance description**

1) Product features and storage conditions

**I Product features I** Ergonomic design, breathable and lightweight, easy to wear and easy to take off, stable support, strengthen the wrist fixed, left and right hand universal.