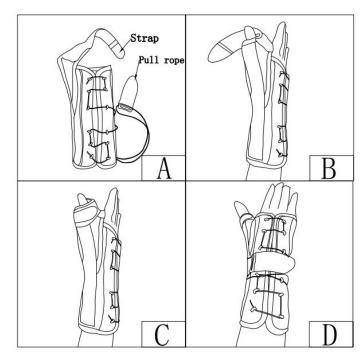

### **[**Application Instructions]

APPLICATION INSTRUCTIONS

**STEP 1:** Remove the binding and drawstring of the finger retainer and insert the palm into the brace (Figure A&B).

**STEP 2:** Wrap the small band around the thumb and adjust it to achieve the required support force (Figure B&C).

**STEP 3:** Tighten the brace with a drawstring to the required support strength, and adjust the protective fabric lining as needed when tightening (Figure C).

Note: If wearing too tight may cause compression or pressure on blood vessels or nerves leading to perceptual disturbance, poor blood flow and skin irritation, please consult a doctor before use and wear under the guidance of a doctor.