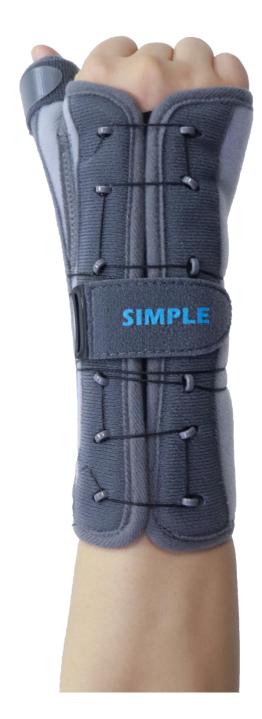

### **Product overview**

1)Product name: SIMPLE Thumb brace W4

2)product model: 31903&31904

3)Product specification: XS, S, M, L, XL

4)Product Structure:

Products are mainly composed of breathable and comfortable soft body, aluminum alloy support, strap, plastic buckle and so on.

5)Operating principle:

The product adopts a lightweight design, and the product has a removable support at two places. The product improves the wearing comfort of the patient through the support and the breathable and soft fabric. The support piece fits the outline of the wrist and thumb, so that the wrist thumb and guard have proper support and protection. Help relieve muscle and joint pain, provide support and protection for injured wrists and thumbs, avoid re-injury, and help patients recover well

### [Product features]

Ergonomic design, breathable and lightweight, easy to wear and easy to take off, stable support, strengthen the thumb/wrist fixation.