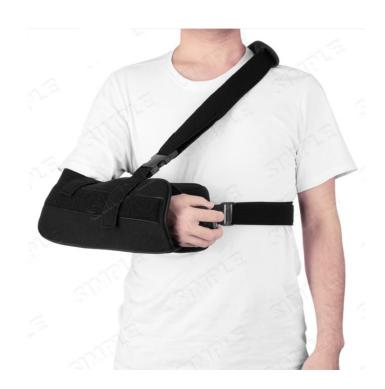

### **Product overview**

1)Product name: SIMPLE Arm Sling Shoulder Brace E5 2)Product model: 31801

3)Product specification: F

### 5) Operating principle

The product is open-ended designed to prevent internal rotation by fixing the patient's arm in a neutral position. The shoulder belt, the waistband and the waist form a triangular structure, and the neck pressure is effectively reduced. The detachable holding force rehabilitation ball is convenient to use and can exercise the gripping force of the hand finger at any time. The strap and the belt are in a snap-fit connection to make the patient wear more convenient.

#### 6) Scope of application:

It is suitable for trigonometry, upper tendon rupture, shoulder and arm joint fracture and dislocation, shoulder and arm joint operation support, brachial plexus injury.