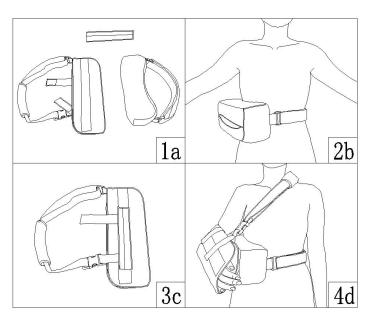

#### **STEP 1:** Open the product (Fig. 1a)

**STEP 2:** Loosen the buckle of the belt, place the shoulder pillow at the waist, and connect the buckle. Adjust the length of the belt so that the belt fits with the waist (Fig. 2b).

**STEP 3:** Stick the double-sided magic sticker on the hair surface of the main pocket near one side of the body (Fig. 3 c).

**STEP 4:** Loosen the two straps and shoulder straps on the outside of the sling pocket, place the hand in the sling pocket, fix the fastening belt on the hairy surface of the sling pocket, place the sling on the shoulder spread pillow, connect the shoulder strap buckle through the shoulder, and adjust the shoulder belt to the appropriate length so that the shoulder pad is located at the shoulder (Fig4 d).