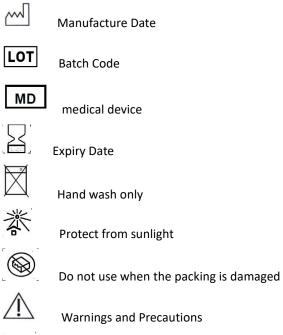

nsion: nylon/ sponge
- 3) shoulder abduction pillow: nylon/ sponge

4) Buckle: Polyethylene

5) grip ball: EVA

6) Double-sided magic patch: nylon

#### **Contraindication**.

Do not use in case of allergy;

ightarrow Those with unknown skin masses are forbidden;

Those with swollen or ulcerated skin are forbidden;

### Storage, transportation and expiry date of products

1)Product is valid: Three years

2 )Product storage: Please place it in a dry and clean room before use to ensure ventilation

3) Transportation: the product shall be dustproof, moisture-proof and pollution-proof during storage and transportation.

## **Disposal of wastes**

Disposal of wrapping paper (bags): please dispose of the

packaging of this product according to the local laws.

## Symbol and picture description



Reference instructions

## Accessories list

[]i]

Instructions ----- 1 copy

Outer shoulder pillow 30°----- 1 PCS

Grip ball----- 1 PCS

Double sided magic sticker----- 1 PCS

## Warranty

Simple Medical (Shenzhen) Limited warrants to the user who originally purchases this product that it is free from defects in material and workmanship. The sole obligation of Simple Medical (Shenzhen) Limited in the event of breach of warranty shall be to repair or replace the defective product or part(s).



Simple Medical (Shenzhen) Limited Address: 519 Wisdom Valley, No.1010 Bulong Road, Minzhi Street, Longhua District, Shenzhen, China.518131 Tel : +86-755-86038563 Web: www.simplemedical.cn E-mail: service@simplegroup.net

EC REP

SUNGO Europe B.V.

Fascinatio Boulevard 522 ,Unit1.7,2909VA Capelle a