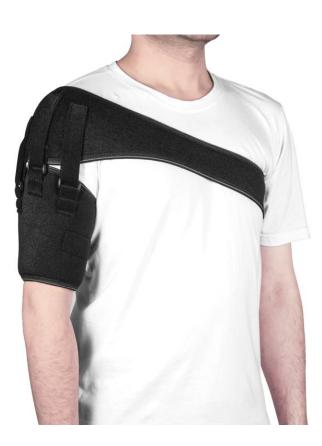

#### **Product overview**

1)Product name: SIMPLE Shoulder Brace E8 2)Product model: 31501&31502

3)Product specification: F

4)Product Structure:

Shoulder straps are mainly composed of shoulder straps, arm straps and straps.

#### 5)Operating principle

The product is convenient to use, comfortable to wear and good in fixing effect. The fixing band adopts a soft and air-permeable material, so that the patient is more comfortable to wear. The adjustable shoulder strap and the arm strap allow the patient to achieve a better rehabilitation effect.

6)Scope of application

External use for dislocated or loose shoulder joint, acute and chronic pain and inflammation, degenerative lesions of shoulder joint, sprain of shoulder joint.