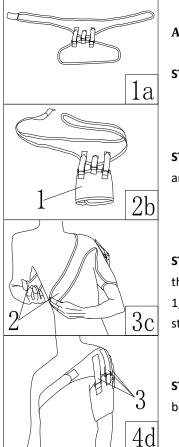

#### APPLICATION INSTRUCTIONS

STEP 1: open the product (Fig 1a)

**STEP 2:** bend the wall band 1 into an arm-sized ring (Fig 2b)

**STEP 3:** put the shoulder strap on the shoulder through the arm band 1, And Then fasten the shoulder strap 2 back and forth. (Fig3c)

**STEP 4**:adjust the tightness of arm band 2 and tie band 3 (Fig 4d)