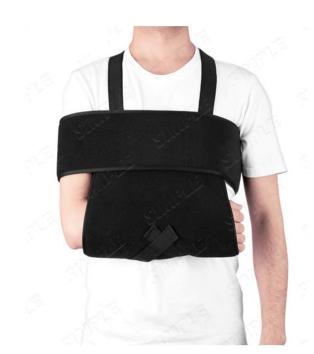

#### **Product overview**

1)Product name: SIMPLE Multi-functional Arm Sling E4

2)Product model: 313033)Product specification: F

## 5) Operating principle

The product adopts open design and soft and comfortable material, which makes the product easy to use and comfortable to wear. The reinforced chest band makes the arm difficult to shake and has a double protective effect on the recovery of the injured arm.

### 6) Scope of application:

It is used for Shoulder contusion and strain, Shoulder dislocation, The stability of the top of the humerus fracture, Fracture of the shoulder blade.

#### [Product features]

Open design, easy fit Comfortable, breathable. Firm fixation, reinforced stability.