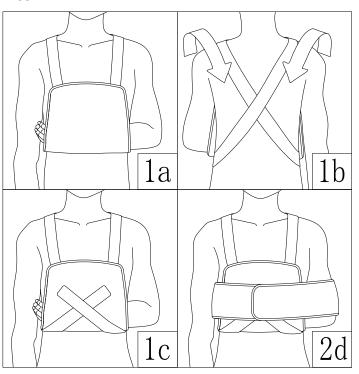

#### **APPLICATION INSTRUCTIONS**

STEP 1:Place the injured hand in the sling pocket and place it in front of the chest, and then fasten the shoulder straps around the shoulders from top to bottom in front of the sling pocket (Fig. 1a~1c) STEP 2: after adjusting the shoulder strap to the appropriate length, fix one end of the chest strap to the surface of the sling pocket, surround the body around the injured arm, and fix the tail end to the chest strap (Fig. 2d).